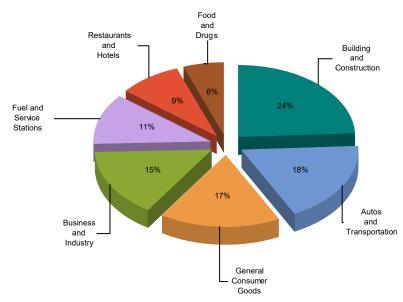

## **MAJOR INDUSTRY GROUPS**

| Major Industry Group      | <u>Count</u> | <u>3Q22</u> | <u>3Q21</u> | \$ Change | % Change |
|---------------------------|--------------|-------------|-------------|-----------|----------|
| Building and Construction | 376          | 175,713     | 156,653     | 19,060    | 12.2%    |
| Autos and Transportation  | 517          | 134,664     | 142,646     | (7,982)   | -5.6%    |
| General Consumer Goods    | 1,998        | 121,064     | 123,883     | (2,819)   | -2.3%    |
| Business and Industry     | 2,920        | 112,027     | 130,574     | (18,547)  | -14.2%   |
| Fuel and Service Stations | 55           | 82,622      | 97,615      | (14,993)  | -15.4%   |
| Restaurants and Hotels    | 129          | 63,234      | 85,900      | (22,667)  | -26.4%   |
| Food and Drugs            | 97           | 40,492      | 41,136      | (644)     | -1.6%    |
| Transfers & Unidentified  | 1,688        | 10,013      | 7,672       | 2,341     | 30.5%    |
| State and County Pools    | -            | 0           | 0           | 0         | -N/A-    |
| Total                     | 7,780        | 739,829     | 786,079     | (46,250)  | -5.9%    |

## 3Q22 Percent of Total