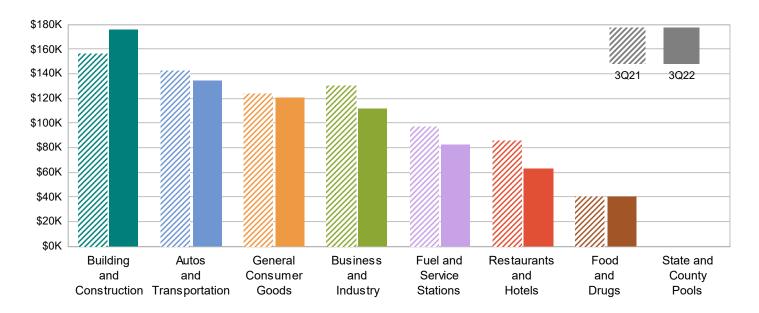

## **MAJOR INDUSTRY GROUPS**

| Major Industry Group      | <u>Count</u> | <u>3Q22</u> | <u>3Q21</u> | \$ Change | % Change |
|---------------------------|--------------|-------------|-------------|-----------|----------|
| Building and Construction | 376          | 175,713     | 156,653     | 19,060    | 12.2%    |
| Autos and Transportation  | 517          | 134,664     | 142,646     | (7,982)   | -5.6%    |
| General Consumer Goods    | 1,998        | 121,064     | 123,883     | (2,819)   | -2.3%    |
| Business and Industry     | 2,920        | 112,027     | 130,574     | (18,547)  | -14.2%   |
| Fuel and Service Stations | 55           | 82,622      | 97,615      | (14,993)  | -15.4%   |
| Restaurants and Hotels    | 129          | 63,234      | 85,900      | (22,667)  | -26.4%   |
| Food and Drugs            | 97           | 40,492      | 41,136      | (644)     | -1.6%    |
| Transfers & Unidentified  | 1,688        | 10,013      | 7,672       | 2,341     | 30.5%    |
| State and County Pools    | -            | 0           | 0           | 0         | -N/A-    |
| Total                     | 7,780        | 739,829     | 786,079     | (46,250)  | -5.9%    |

## 3Q21 Compared To 3Q22